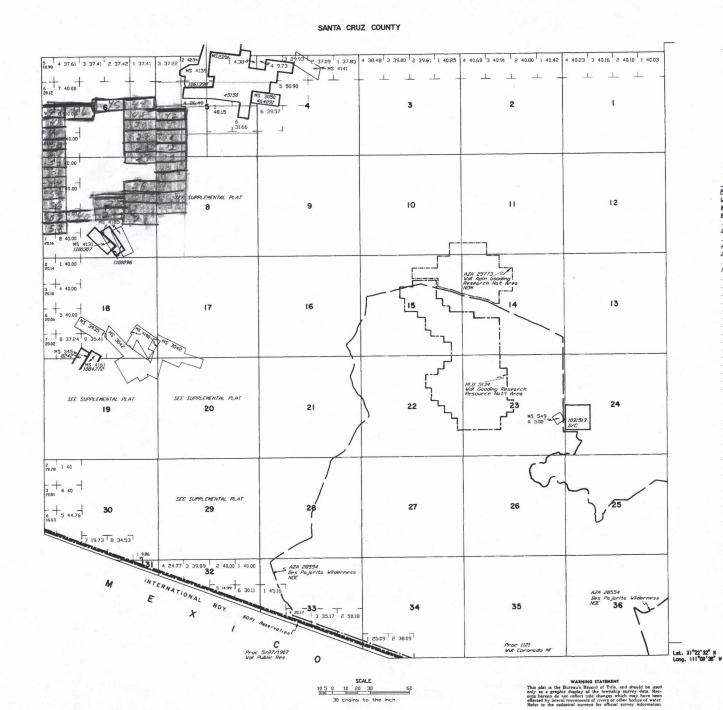

38    |                    |
|                         | Citoral    |                       | 0000   |              |              | Oro 23    |           |                    |
|                         |            | Oro 70<br>, T235 R10E | Oro 58 | 1735 B115    | 1113         | Section 7 | Section 8 |                    |
|                         | 2802/0     | a state               |        | 2013 010 010 | 19:41        | and I     | Gdøgl     | Baint              |
|                         |            | A STR                 |        | 20/3 INEGI   | XX           | A ~ 1     | Groogi    | Canal              |

GoodMark Capital Group, Inc. Arizona Claims

# TOWNSHIP 23 SOUTH RANGE II EAST OF THE GILA AND SALT RIVER MERIDIAN, ARIZONA

STATUS OF PUBLIC DOMAIN LAND AND MINERAL TITLES



INDEX TO SEGREBATED TRACTS INDEX TO SEGREBATED TRACTS INDEX TO SEGREBATED TRACTS TRACT NO T R SEC SUBONVISION FOR ORDERS EFFECTING DISPOSAL OR USE OF UNIDENTIFED LANDS WITHORAWN FOR CLASSIFICATION... MNERRALS, WATER AND/OR OTHER PUBLIC FUNCTIONS. BEFER TO INDEX OF MISCELLANEOUS DOCUMENTS. DIST NO 4 ALL TP. INCLUDED IN DETERMINATION AREA PL. 167







T. 235 R. 11 E

#### TOWNSHIP 23 SOUTH RANGE IO EAST OF THE GILA AND SALT RIVER MERIDIAN, ARIZONA

STATUS OF PUBLIC DOMAIN



CUNNENT TO BY

SCALE 0 5 0 10 20 30 60 30 chains to the inch

SANTA CRUZ COUNTY

WARNING STATEMENT This plat is the Bureau's Record of Title, and should be used only as a graphic of the township survey data. Records hereon do not reflect of the town of the town of the effected by lateral movements of rivers or other