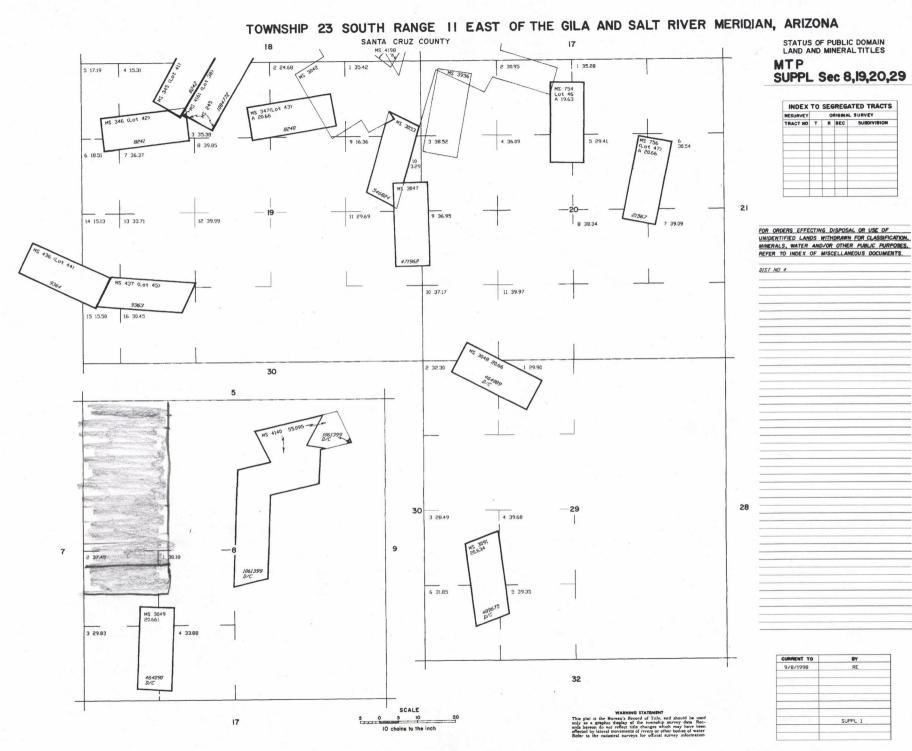

2802/0     | a state               |        | 2013 010 010 | 19:41        | and I     | Gdøgl     | Baint              |
|                         |            | A STR                 |        | 20/3 INEGI   | XX           | A ~ 1     | Groogi    | Canal              |

GoodMark Capital Group, Inc. Arizona Claims

# TOWNSHIP 23 SOUTH RANGE II EAST OF THE GILA AND SALT RIVER MERIDIAN, ARIZONA

STATUS OF PUBLIC DOMAIN LAND AND MINERAL TITLES



INDEX TO SEGREBATED TRACTS INDEX TO SEGREBATED TRACTS INDEX TO SEGREBATED TRACTS TRACT NO T R SEC SUBONVISION FOR ORDERS EFFECTING DISPOSAL OR USE OF UNIDENTIFED LANDS WITHORAWN FOR CLASSIFICATION... MNERRALS, WATER AND/OR OTHER PUBLIC FUNCTIONS. BEFER TO INDEX OF MISCELLANEOUS DOCUMENTS. DIST NO 4 ALL TP. INCLUDED IN DETERMINATION AREA PL. 167







T. 235 R. 11 E

#### TOWNSHIP 23 SOUTH RANGE IO EAST OF THE GILA AND SALT RIVER MERIDIAN, ARIZONA

STATUS OF PUBLIC DOMAIN



CUNNENT TO BY

SCALE 0 5 0 10 20 30 60 30 chains to the inch

SANTA CRUZ COUNTY

WARNING STATEMENT This plat is the Bureau's Record of Title, and should be used only as a graphic of the township survey data. Records hereon do not reflect of the town of the town of the effected by lateral movements of rivers or other housed of weareffected by ateral movements of rivers or other housed of the Refer to the cadastral surveys for official survey information. Input Parameters for Geographic Report with Land

System Id = CR

Admin State = AZ

Geo State =

#### Casetype Begins With

#### Case Disp Txt = AUTHORIZED, CANCELLED, EXPIRED, PENDING, REJECTED, RELINQUISHED, WITH