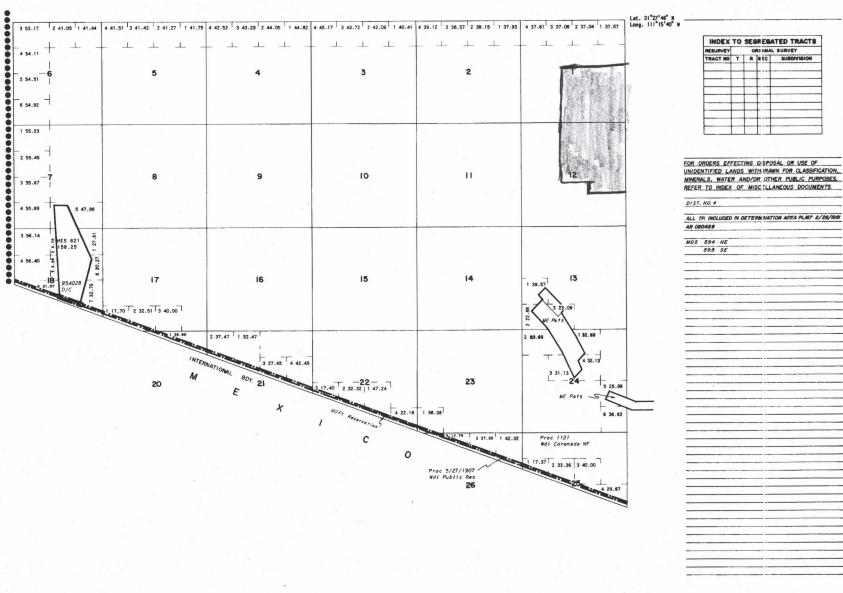

|            | A STR                 |        | 20/3 INEGI   | XX           | A ~ 1     | Groogi    | Canal              |

GoodMark Capital Group, Inc. Arizona Claims

# TOWNSHIP 23 SOUTH RANGE II EAST OF THE GILA AND SALT RIVER MERIDIAN, ARIZONA

STATUS OF PUBLIC DOMAIN LAND AND MINERAL TITLES



INDEX TO SEGREBATED TRACTS INDEX TO SEGREBATED TRACTS INDEX TO SEGREBATED TRACTS TRACT NO T R SEC SUBONVISION FOR ORDERS EFFECTING DISPOSAL OR USE OF UNIDENTIFED LANDS WITHORAWN FOR CLASSIFICATION... MNERRALS, WATER AND/OR OTHER PUBLIC FUNCTIONS. BEFER TO INDEX OF MISCELLANEOUS DOCUMENTS. DIST NO 4 ALL TP. INCLUDED IN DETERMINATION AREA PL. 167







T. 235 R. 11 E

#### TOWNSHIP 23 SOUTH RANGE IO EAST OF THE GILA AND SALT RIVER MERIDIAN, ARIZONA

STATUS OF PUBLIC DOMAIN



CUNNENT TO BY

SCALE 0 5 0 10 20 30 60 30 chains to the inch

SANTA CRUZ COUNTY

WARNING STATEMENT This plat is the Bureau's Record of Title, and should be used only as a graphic of the township survey data. Records hereon do not reflect of the town of the town of the effected by lateral movements of rivers or other housed of weareffected by ateral movements of rivers or other housed of the Refer to the cadastral surveys for official survey information. Input Parameters for Geographic Report with Land

System Id = CR

Admin State = AZ

Geo State =

#### Casetype Begins With

#### Case Disp Txt = AUTHORIZED, CANCELLED, EXPIRED, PENDING, REJECTED, RELINQUISHED, WITHDRAWN

Mer Twp Rng =

Section =

Mtrs = 14 0230S 0100E 001, 14 0230S 0100E 006, 14 0230S 0100E 007, 14 0230S 0100E 012, 14 023